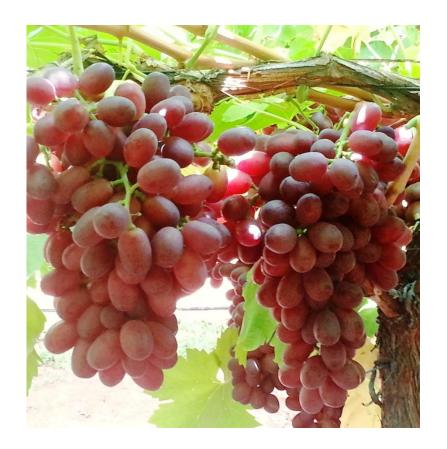

## STARGRAPE 2

(SG-TD-3009)

Early season red seedless Just after Flame Good colouration naturally Excellent eating quality Good production

Recommended treatment: Thinning: 1ppm Gibb @ 110% flowering Berry size: 1 x 10ppm Gibb @ 6-8mm